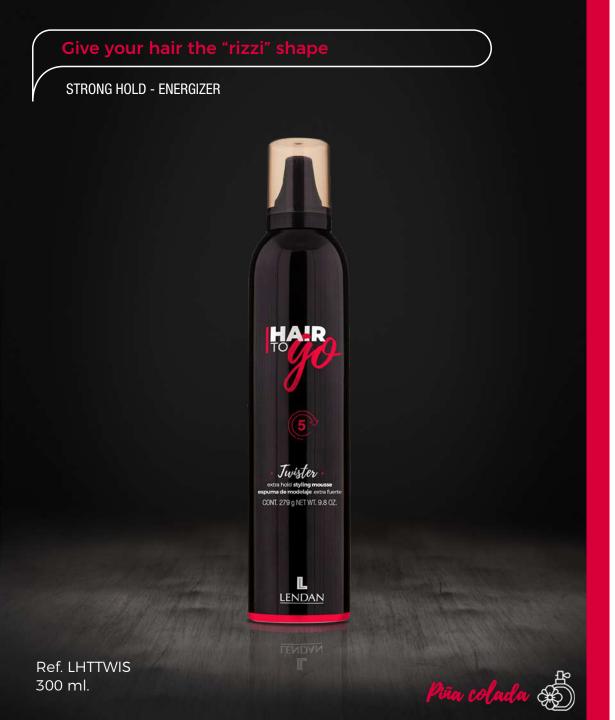

m (12 in) away. Can be removed by brushing.

### Recommendations

Defy gravity and build hairstyles that require fast-drying strong hold without stickiness. Ideal for dominating thick or rebellious hair.

Aerosol-free hold with exceptional shine

STRONG HOLD – UV FILTER

Ref. LHTLAC300

300 ml.







### · Nature Fix ·

Aerosol-free hairspray

**Anti-humidity aerosol-free hairspray**. Maximum styling definition, duration and naturally shiny results.

With sun protection filter.

### How to use

Apply from a distance of around 30cm (12 in).
Reshape before the product takes effect.

### Recommendations

The perfect ally for finishing off the most complex and intricate styles. Don't let even one hair get away! Maximum long-lasting hold that can stand up to even the most extreme conditions.







Extra-strong mousse

**Extreme hold long-lasting** styling mousse.

Energy and scope from the root. The perfect definition for textured and curly hair

### How to use

Shake the product well before use. With the nozzle facing down squirt the mousse into the palm of your hand. Comb or use your fingers to design your style and make sure the mousse is evenly distributed. Follow up with your preferred drying technique.

### Recommendations

If you're looking for maximum curl definition then we recommend separating hair into small sections, rolling them up and leaving them to dry naturally.

Design, sculpt and fix the most casual styles

NO LIMITS - STRONG HOLD

Ref. LHTSUPER

150 ml.





## · Superglue ·

Extra-hard styling gel

**Instant effect styling gel**. Extra-strong, flexible and