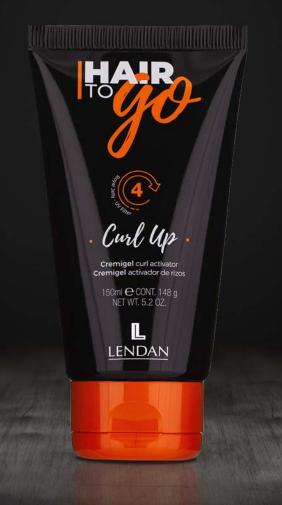

### **Activates curls and controls humidity**

UV FILTER - ROYAL JELLY

Ref. LHTRIZ

150 ml.

## · Curl Up ·

Natural, conditioned and bouncy curls

Cremigel amplifies **natural curls** and keeps them **hydrated**, **soft** and **elastic all day long**. Contains eco-friendly certified honey and royal jelly for maximum hair care.

Controls humidity and frizz. With sun filter for heat defense.