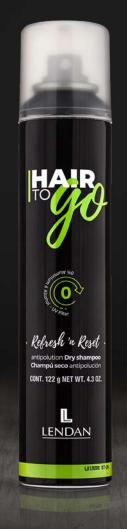

### Instant cleaning and volume

UV FILTER - 0% ALUMINUM & ALCOHOL

Ref. LHTCSEC

200 ml.

## Refresh 'n Reset

Anti-pollution dry shampoo

Dry shampoo that absorbs any build-up of excess oils, contaminants and residues thanks to tapioca powder (obtained from yucca), which can be easily brushed out. Formulated with lime extract which hydrates hair and enhances shine. With sun filter. Revolutionary formula containing no alcohol which is generally the main component of dry shampoos. This prevents drying out of skin and hair. Be surprised by the absorbing and regulating action of this new dry wash system!

#### How to use

Shake well before use and spray from a distance of around 8 inches (20cm). Don't use water. Work the product in with your fingers then wait two minutes for the product to absorb any oils before brushing through.

### Recommendations

If you have oily hair, use this product like a primer, before your styling routine, to prolong the results thanks to its regulatory effect. Ideal for keeping bangs in perfect shape for 24 hours. Gives added volume to fine hair.