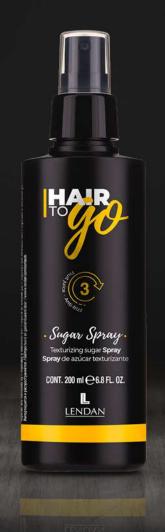

### Natural, laid-back bouncy waves

FRUIT JUICE - ANTI-FRIZZ

Ref. LHTSPRIZ

200 ml.

## · Sugar Spray ·

Texturizing spray

**Sugar spray,** with caramel and fruit acids to give waves a boost. Innovative formula with ingredients and setting agents of natural origin. Reduces frizz, protects from humidity and gives hair shape and shine.

Contains **sun filter**. Doesn't contain salt and won't dry hair out.

#### How to use

Apply to damp or dry hair. Leave to dry naturally or use a diffuser.

#### Recommendations

For natural results, use on damp hair. For a more striking result use on dry hair.

Activate your hairstyle's memory. Restore styling shape with a few short bursts the following morning.