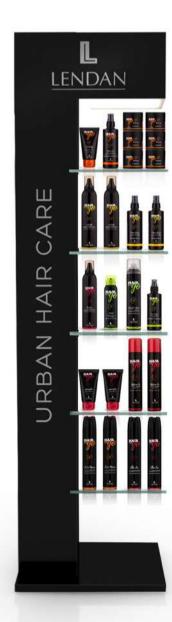

### Hair to Go Universe

### **Visual Product**

- 1. Curl Up + Citrus Wax + Boomerang
- 2. U Rock + Sugar Spray
- 3. Twister + Polish + Refresh 'n Reset + Liss Keeper
- 4. Superglue + Nature Fix
- 5. Fix 'n Move + Chic Fix

RECOMMENDED POSITION