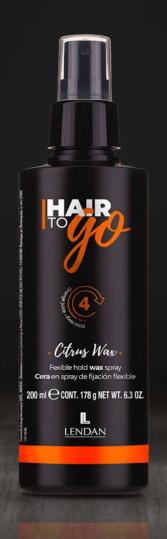

### High hold flexible styling

ORGANIC ORANGE - ANTIPOLLUTION

### · Citrus Wax ·

Liquid wax spray

A cutting-edge concept; a liquid wax. Texturizes and offers flexible and long-lasting styling hold. Formula containing **100% natural orange concentrate** for a nourishing, protecting and antioxidant boost. Combats environmental stress. Soluble and easy to remove with no sticky build-up. Shine finish.

### How to use

Spray onto hair and use your hands and a dryer to create the desired shape. Damp hair with a little water to reactivate. Can also be used on damp hair.

### Recommendations

The way this wax dries allows you to shape hair the way you want with a natural finish. Use with a dryer when you want to set the wax in a specific position to create directional style and volume, ideal for medium to long hair.