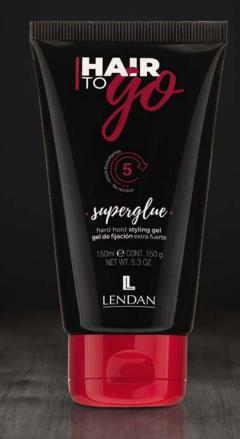

NO LIMITS - STRONG HOLD

Ref. LHTSUPER

150 ml.

## · Superglue ·

Extra-hard styling gel

**Instant effect styling gel**. Extra-strong, flexible and long-lasting styling hold. Defines and accentuates structures, separates or blends sections, controls opposing directions.

Perfect for short to medium hair.

### How to use

Place a small amount of the product in the palm of your hand. Spread evenly over dry or damp hair depending on the desired finish or form.

### Recommendations

It's a mistake to apply the gel only on the ends because it gives hair an unfinished or irregular appearance. Rub the product between your hands then apply from root to ends for more uniform results.