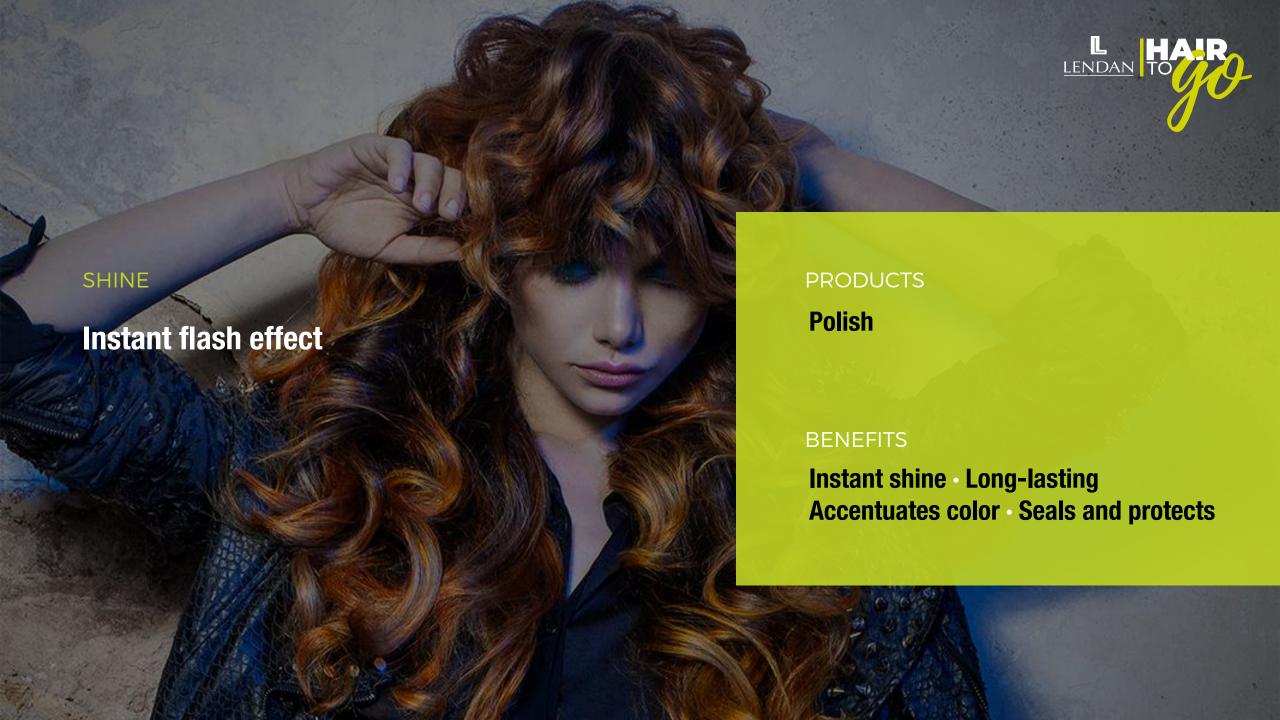

**PRODUCTS** 

**Liss Keeper** 

**BENEFITS** 

Long-lasting • Heat protection 250°C/482°F • Anti-humidity Anti-frizz • Hair Cover technology

### The finishing touch to styling creativity

FLASH EFFECT - COLOR ENHANCE

Ref. LHTPOL

210 ml.

Shine spray

Finishing spray for instantaneous spectacular shine. Long-lasting. Seals the cuticle and protects from the atmosphere.

Emphasizes color tone and reflects.

### How to use

Spray onto dry hair from around 20 cm (8 in) away. Spray in a circular motion paying special attention to damaged and dull areas.

### Recommendations

Use on any hairstyle for a finishing touch of spectacular shine. You use filters on your photos to make them look better so why not give your hairstyles the same star treatment. Ideal to seal and finalize any salon treatment.