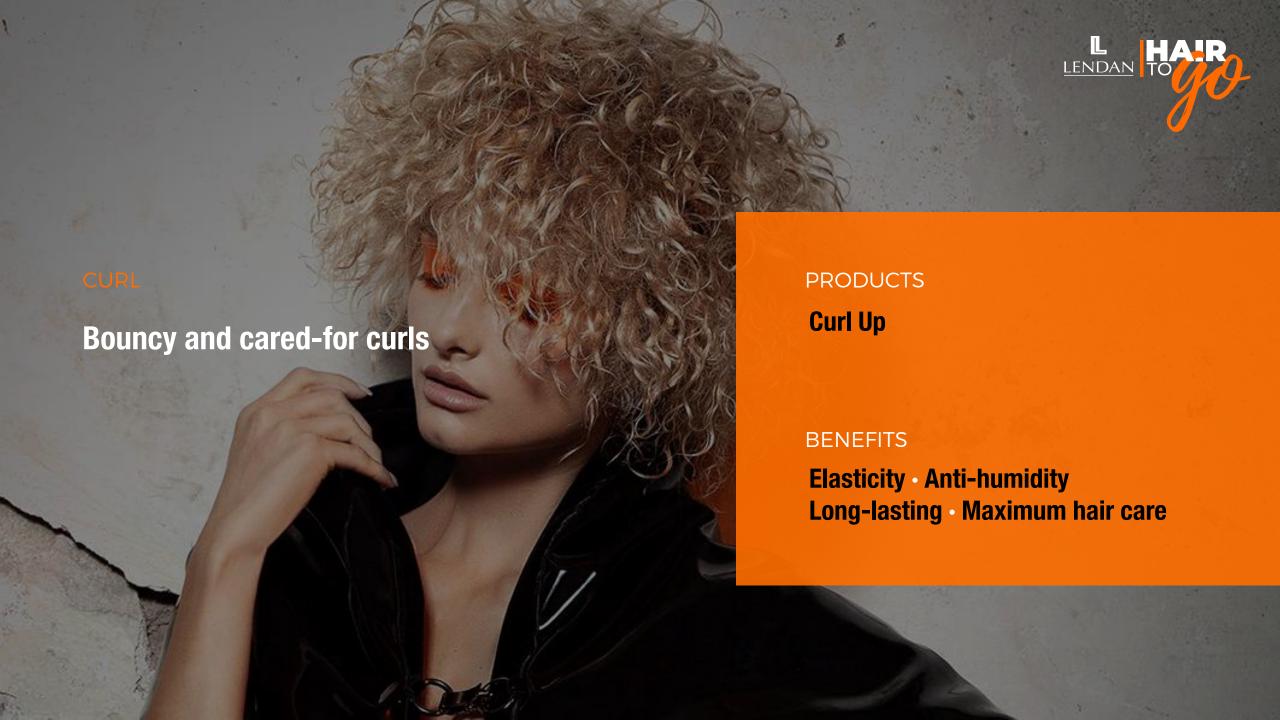

### **Activates curls and controls humidity**

UV FILTER - ROYAL JELLY

Ref. LHTRIZ

150 ml.

## · Curl Up ·

Natural, conditioned and bouncy curls

Cremigel amplifies **natural curls** and keeps them **hydrated**, **soft** and **elastic all day long**. Contains eco-friendly certified honey and royal jelly for maximum hair care.

Controls humidity and frizz. With sun filter for heat defense.

### Recommendations

Ideal for chemically treated or badly damaged hair (e.g. after long periods of sun exposure like vacation periods) thanks to the incorporation of eco-friendly certified honey and royal jelly. Styling that offers genuine hair care.