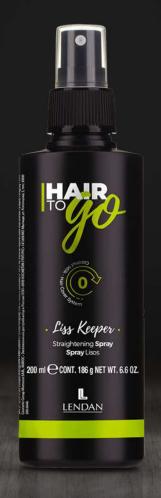

**PRODUCTS** 

**Liss Keeper** 

**BENEFITS** 

Long-lasting • Heat protection 250°C/482°F • Anti-humidity Anti-frizz • Hair Cover technology

### Long-lasting and protected straight effect

HAIR COVER SYSTEM - COCONUT MILK

Straight hair spray

Spray that keeps straight hair looking that way for longer. Doesn't weigh hair down and boosts shine and nourishment. Formulated with coconut milk and incorporating Hair Cover technology, which preserves and protects hair's health. Resists temperatures of up to 250°C/482°F for a straight result with less reliance on a styling iron. With sun filter for hair color protection. Anti-frizz effect, protection from humidity and split ends.

**Sun filter:** helps prevent the harmful effects of UV rays.

**Coconut milk:** intense nutrition without sticky build-up.

Ref. LHTSPLIS 200 ml.