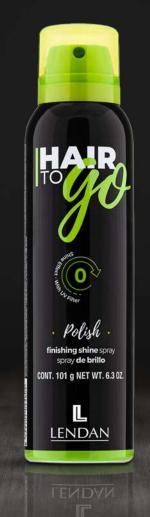

### The finishing touch to styling creativity

FLASH EFFECT - COLOR ENHANCE

Ref. LHTPOL

210 ml.

Shine spray

Finishing spray for instantaneous spectacular shine. Long-lasting. Seals the cuticle and protects from the atmosphere.

Emphasizes color tone and reflects.