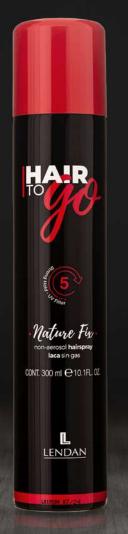

### · Nature Fix ·

Aerosol-free hairspray

**Anti-humidity aerosol-free hairspray**. Maximum styling definition, duration and naturally shiny results.

With sun protection filter.

### How to use

Apply from a distance of around 30cm (12 in).
Reshape before the product takes effect.

### Recommendations

The perfect ally for finishing off the most complex and intricate styles. Don't let even one hair get away! Maximum long-lasting hold that can stand up to even the most extreme conditions.