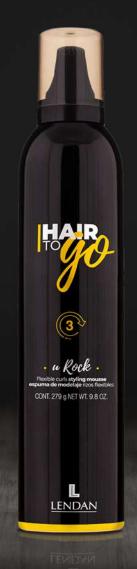

### Hair shaping that doesn't weigh hair down

LONG-LASTING - SMOOTH TOUCH

Ref. LHTROCK

300 ml.

## · u Rock ·

### Flexible volume mousse

Flexible styling mousse with long-lasting memory effect, body and extreme softness. Create flexible shapes and styles, with volume and natural shine. Controls frizz and provides highly effective heat protection.

#### How to use

Shake the product before use.
With the nozzle facing down,
squirt the mousse into your
hand. Style and shape with your
fingers to make sure the product
is distributed evenly then dry as
desired.

#### Recommendations

For added volume, apply the mousse close to the roots and less on lengths and ends. Tip your head upside-down and blow dry. Apply small amounts to specific areas of dry hair to define and shape the zone and boost volume.